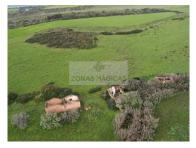

## Land with Ruins in Vila do Bispo with 9.4 hectares - construction of 470.00 m<sup>2</sup> (housing + rural tourism)

Discover this unique opportunity for the rehabilitation of 4 ruins located in a vast area of land in Vila do Bispo.

With a total of 94,991m2 of land, this property offers a peaceful and private setting, perfect for those looking to build their dream home or homes in a stunning location.

With a gross area of 65.1m2, this property offers 4 ruins and also 2 wells with spring and a tank.