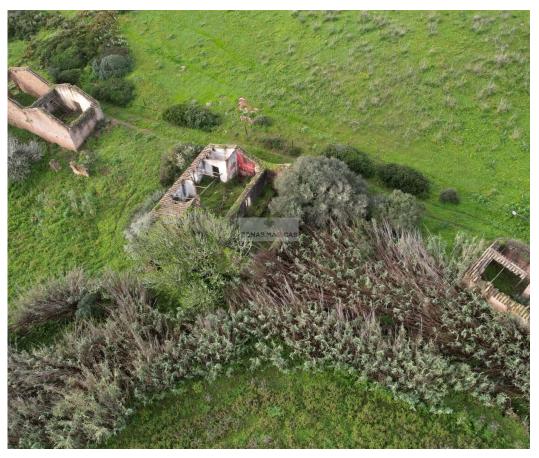

## Land with Ruins in Vila do Bispo with 9.4 hectares - construction of 470.00 m<sup>2</sup> (housing + rural tourism)

Discover this unique opportunity for the rehabilitation of 4 ruins located in a vast area of land in Vila do Bispo.

With a total of 94,991m2 of land, this property offers a peaceful and private setting, perfect for those looking to build their dream home or homes in a stunning location.

With a gross area of 65.1m2, this property offers 4 ruins and also 2 wells with spring and a tank.