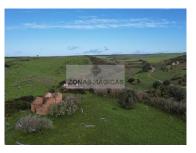

## Land with Ruins in Vila do Bispo with 9.4 hectares - construction of 470.00 m<sup>2</sup> (housing + rural tourism)

Discover this unique opportunity for the rehabilitation of 4 ruins located in a vast area of land in Vila do Bispo.

With a total of 94,991m2 of land, this property offers a peaceful and private setting, perfect for those looking to build their dream home or homes in a stunning location.

With a gross area of 65.1m2, this property offers 4 ruins and also 2 wells with spring and a tank.