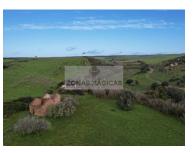

## Vila do Bispo e Raposeira - Ruin

**228** 

Area (m²)

Land Area (m²)

525 000 €

(EUR €)

## Land with Ruins in Vila do Bispo with 9.4 hectares - construction of 470.00 m<sup>2</sup> (housing + rural tourism)

Discover this unique opportunity for the rehabilitation of 4 ruins located in a vast area of land in Vila do Bispo.

With a total of 94,991m2 of land, this property offers a peaceful and private setting, perfect for those looking to build their dream home or homes in a stunning location.

With a gross area of 65.1m2, this property offers 4 ruins and also 2 wells with spring and a tank.