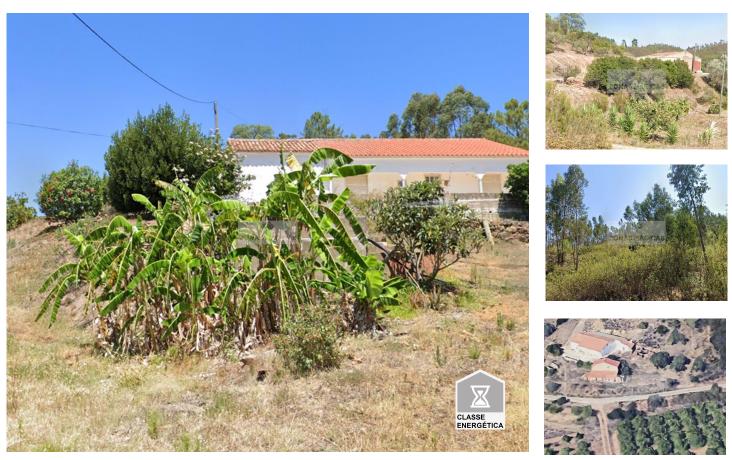

## Farm in Martelete

Surrounded by the impressive mountain landscape of Monchique, this charming farmhouse offers a unique opportunity to live in harmony with nature.

With three large and bright bedrooms, this traditional Portuguese property has plenty of space for a family to enjoy. The house, with an area of 195m2, is characterized by its rustic charm and has a single bathroom.

Set on a vast area of land with over 100,000m2, this farm offers numerous possibilities for those looking for a quiet and rural lifestyle.

Next to this property will be sold a neighboring land with more than 2400 m2.