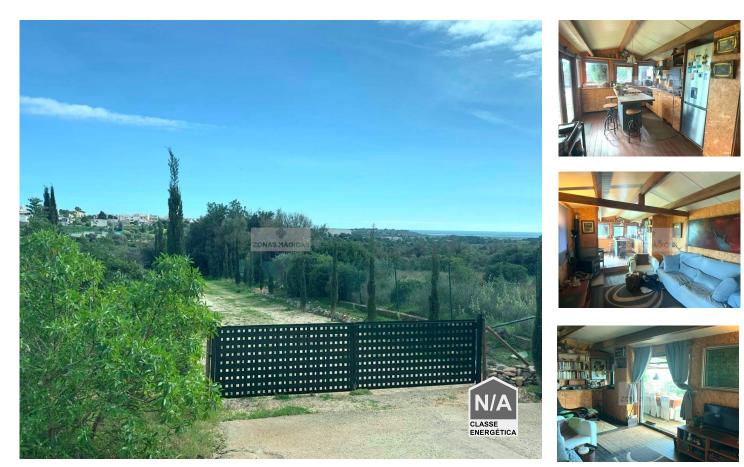

## Rustic Land with two Agricultural Support Houses (Mexilhoeira Grande).

Come and see this Agricultural Land with a breathtaking view, over the Ria de Alvor and over the Sea with two Houses (without Documents).

<sup>1</sup> (Call to national fixed network) | <sup>2</sup> (Call to national mobile network)

With water hole, irrigation throughout the property and electricity.

There is a very cozy Garden area, where you can enjoy the views and quiet.

Second Housing : A 3 bedroom mobile home, very little used and in excellent condition, one with an outdoor leisure area with wonderful views. Fully equipped and furnished.

The land is fully fenced and very well maintained, with several fruit trees and growing areas of various types of vegetables.