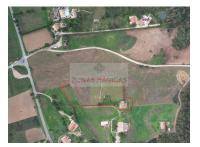

## Aljezur - Farmhouse

144,66

Area (m²)

Land Area (m²)

600 000 € (EUR €)

## Farm T3 in Bordeira

Discover a unique opportunity in Bordeira.

This cozy farmhouse is waiting for you to be transformed into your home, according to your preferences.

With a floor area of 144.66 m2 and a land area of 7750 m2, this property offers enough space to explore and enjoy nature.