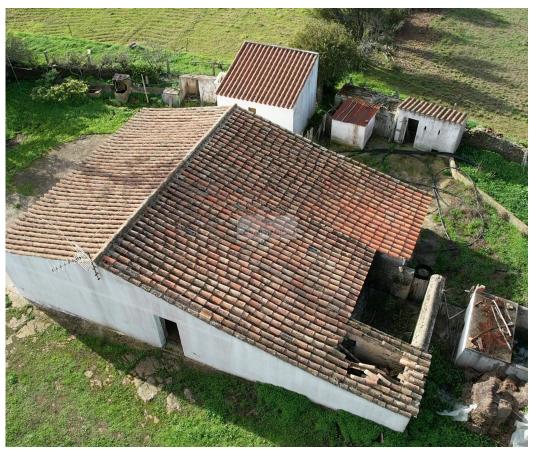

## Farm T3 in Bordeira

Discover a unique opportunity in Bordeira.

This cozy farmhouse is waiting for you to be transformed into your home, according to your preferences.

With a floor area of 144.66 m2 and a land area of 7750 m2, this property offers enough space to explore and enjoy nature.