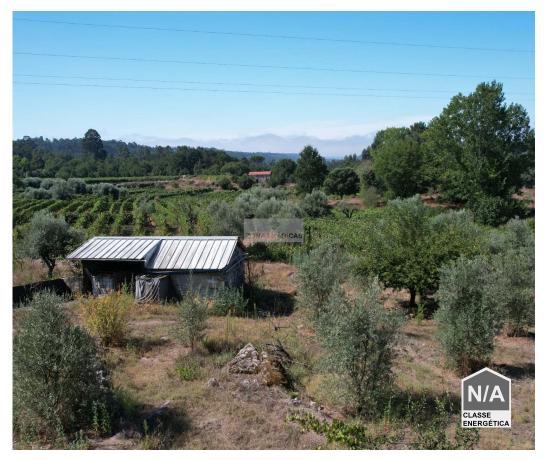

## Beijós - Land

**6644,4** 

Land Area (m²)

32 000 € (EUR €)

## Rustic Land in Carregal do Sal (Beijós)

Rustic land in Beijós, Carregado do Sal.

Land with very well treated vineyards, several deposits for water collection and a stream with water all year round.

Partially fenced land with a small agricultural support warehouse.