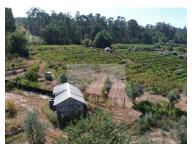

## Rustic Land in Carregal do Sal (Beijós)

Rustic land in Beijós, Carregado do Sal.

Land with very well treated vineyards, several deposits for water collection and a stream with water all year round.

Partially fenced land with a small agricultural support warehouse.