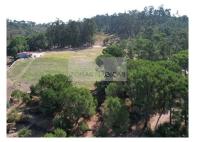

## Rustic Land in Carregal do Sal (Beijós)

Rustic land in Beijós, Carregado do Sal.

Land with very well treated vineyards, several deposits for water collection and a stream with water all year round.

Partially fenced land with a small agricultural support warehouse.