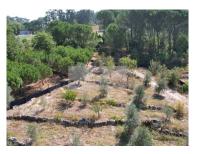

## Rustic Land in Carregal do Sal (Beijós)

Rustic land in Beijós, Carregado do Sal.

Land with very well treated vineyards, several deposits for water collection and a stream with water all year round.

Partially fenced land with a small agricultural support warehouse.