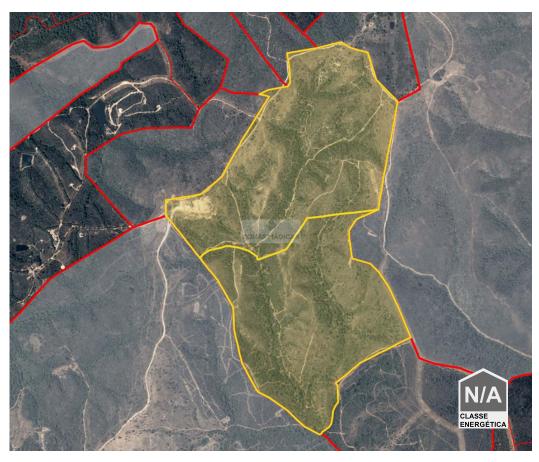

## Rustic Land in Barão de São Miguel (Vila do Bispo)

Two rustic plots in Barão de São Miguel.

With a very generous area divided into two rustic items, Lot 1: 340500m2, Lot 2: 308000m2.

With a huge cork oak in both lots and with access made on beaten earth.

With enormous potential for agricultural projects and with unobstructed views.

Don't miss this opportunity to acquire this farm that can be transformed into your dream farm.

MAGIC ZONES and their agents are available to help you acquire this property.