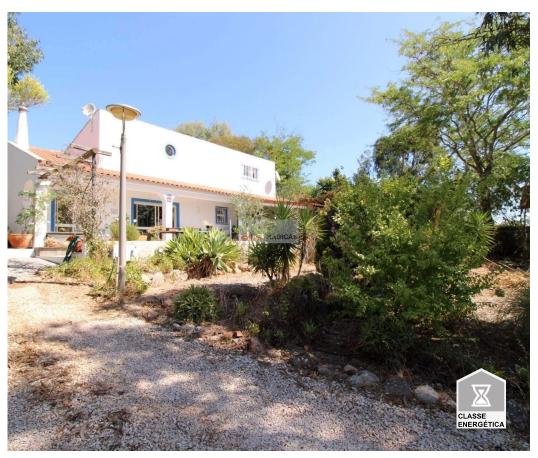

## Country House wrapped in a plot of 16354m2

If you are looking for the tranquility of a new life in the countryside, you have just found it, this charming farmhouse offers the perfect combination of comfort and space.

The property has been carefully maintained and features two cozy bedrooms and two equipped bathrooms, one of which is en suite and a spacious third bedroom or studio on the first floor. The bright high-rise living room with fireplace offers a spacious and refined atmosphere.

The fully equipped kitchen has plenty of storage.

It also has a garage with direct access to the interior of the house.

With a living area of 156 square meters and an extensive land area of 16354 square meters, this farmhouse offers more than enough space to enjoy the privacy and tranquility of the countryside. The property is in good condition and waiting for new owners to transform it into a true dream getaway.