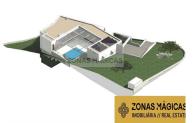

## Land with Approved Project in Burgau

Area (m²)

Located in the picturesque town of Lagos (Burgau), this stunning 1190m² plot is a unique opportunity to build the home of your dreams.

With a total gross area of 266m² and a living area of 180m², this plot offers an exciting construction project for those looking to create a bespoke getaway in the Algarve.

With an energy-free certification, this site provides freedom for custom construction tailored to individual needs and preferences.

With a prime location and an attractive price of 385,000.00, this property is an unmissable opportunity for investors or anyone looking to build their dream home.