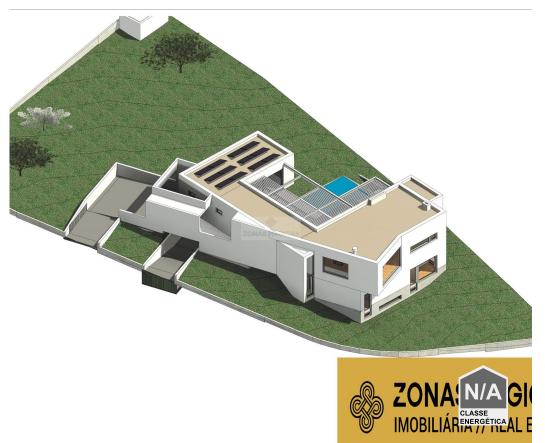

## Land with Approved Project in Burgau

Area (m²)

Located in the picturesque town of Lagos (Burgau), this stunning 1190m² plot is a unique opportunity to build the home of your dreams.

With a total gross area of 266m² and a living area of 180m², this plot offers an exciting construction project for those looking to create a bespoke getaway in the Algarve.

With an energy-free certification, this site provides freedom for custom construction tailored to individual needs and preferences.

With a prime location and an attractive price of 385,000.00, this property is an unmissable opportunity for investors or anyone looking to build their dream home.