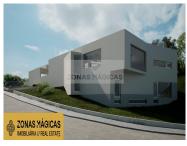

## Land with Approved Project in Burgau

Area (m²)

Located in the picturesque town of Lagos (Burgau), this stunning 1190m² plot is a unique opportunity to build the home of your dreams.

With a total gross area of 266m² and a living area of 180m², this plot offers an exciting construction project for those looking to create a bespoke getaway in the Algarve.

With an energy-free certification, this site provides freedom for custom construction tailored to individual needs and preferences.

With a prime location and an attractive price of 385,000.00, this property is an unmissable opportunity for investors or anyone looking to build their dream home.