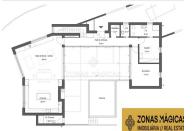

## Land with Approved Project in Burgau

Area (m²)

Located in the picturesque town of Lagos (Burgau), this stunning 1190m² plot is a unique opportunity to build the home of your dreams.

With a total gross area of 266m² and a living area of 180m², this plot offers an exciting construction project for those looking to create a bespoke getaway in the Algarve.

With an energy-free certification, this site provides freedom for custom construction tailored to individual needs and preferences.

With a prime location and an attractive price of 385,000.00, this property is an unmissable opportunity for investors or anyone looking to build their dream home.