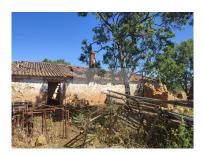

## **Ruin in Espiche, Matos Brancos**

Discover the historic charm and convenience of this property in Espiche, located in the charming municipality of Lagos.

With a total floor area of 89.94 square meters and a land area of 65846 square meters, this property offers ample space to create the home of your dreams. Good access to the property.

With a Certificate prior to 1951.

PIP, (Request for Prior Information for Tourism Development in preparation.), The property has all the requirements to be approved.

The golf courses of Espiche and Boavista are also a five-minute drive away.

All infrastructures are next to the property.

Do not wait, this is the property you were looking for, at the gates of Espiche and its consolidated urban area, it will be expected that in a few years part of the property will be urban and here the locality can grow.