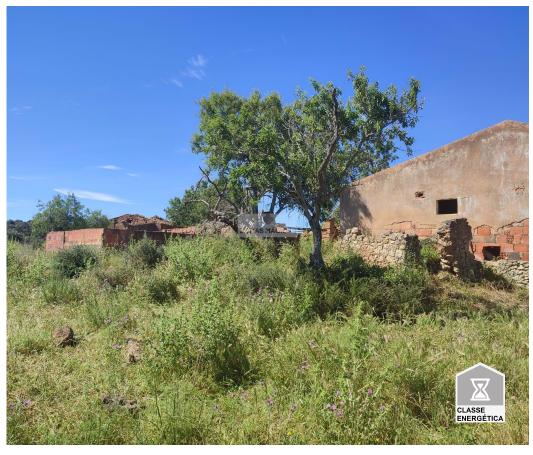

## **Ruin in Espiche, Matos Brancos**

Discover the historic charm and convenience of this property in Espiche, located in the charming municipality of Lagos.

With a total floor area of 89.94 square meters and a land area of 65846 square meters, this property offers ample space to create the home of your dreams. Good access to the property.

With a Certificate prior to 1951.

PIP, (Request for Prior Information for Tourism Development in preparation.), The property has all the requirements to be approved.

The golf courses of Espiche and Boavista are also a five-minute drive away.

All infrastructures are next to the property.

Do not wait, this is the property you were looking for, at the gates of Espiche and its consolidated urban area, it will be expected that in a few years part of the property will be urban and here the locality can grow.