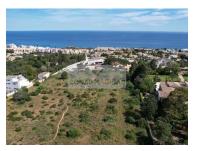

## **Urban land in Praia da Luz with Sea View (Monte Lemos)**

Are you looking for a plot of land to build your dream home? We have the perfect solution for you! This urban land located in Praia da Luz, with a stunning view of the sea, has a total area of 1119m2, with a useful area/implantation of 290m2 and a gross construction area of 360m2.

Designed by the renowned architect Mário Martins, this land offers the possibility of changes in the project and also the possibility of evaluating the construction with a local company. The construction of streets and easements is expected to begin in August 2024.