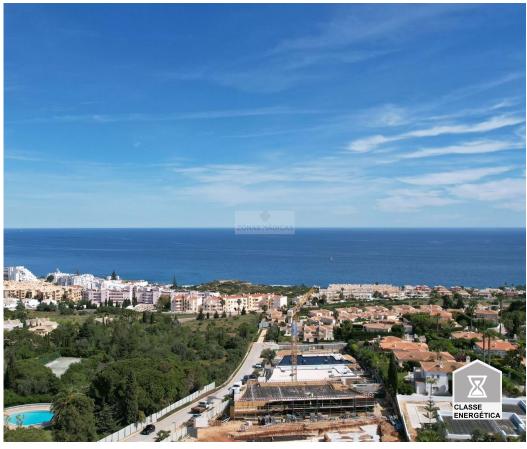

## **Urban land in Praia da Luz with Sea View (Monte Lemos)**

Are you looking for a plot of land to build your dream home? We have the perfect solution for you! This urban land located in Praia da Luz, with a stunning view of the sea, has a total area of 1119m2, with a useful area/implantation of 290m2 and a gross construction area of 360m2.

In addition, this land is close to the city of Lagos and its beaches, golf courses and motorway access. The agency is available to help with the acquisition of the land and make your dream come true. Don't miss this unique opportunity and book your visit now!