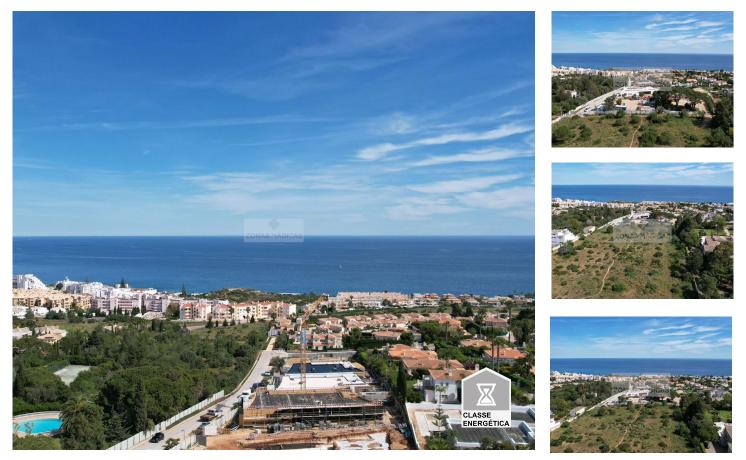

## Urban Land in Praia da Luz with Sea View (Monte Lemos)

Urban land for construction in Praia da Luz with Sea View.

Plot with an area of 2104.5m2 of land, where the useful area / implantation is 450m2 with a Gross construction area of 556m2.

It is also just a few minutes drive from the city of Lagos and its beaches, golf courses and access to the motorway.

This could be the opportunity to build your dream home.

If this is the lot you are looking for, book your visit now!