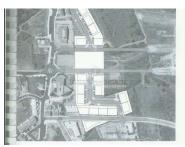

## Land in Sagres with project

We present you a plot of land with enormous potential in the charming Vila do Bispo. With an area of 23,800m², this plot has the perfect space for your next project. Situated in the stunning city of Sagres, this plot is ideal for those looking to invest in a business for sale.