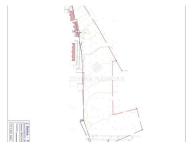

## Land in Sagres with project

We present you a plot of land with enormous potential in the charming Vila do Bispo. With an area of 23,800m², this plot has the perfect space for your next project. Situated in the stunning city of Sagres, this plot is ideal for those looking to invest in a business for sale.