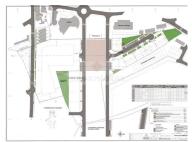

## Land in Sagres with project

We present you a plot of land with enormous potential in the charming Vila do Bispo. With an area of 23,800m², this plot has the perfect space for your next project. Situated in the stunning city of Sagres, this plot is ideal for those looking to invest in a business for sale.