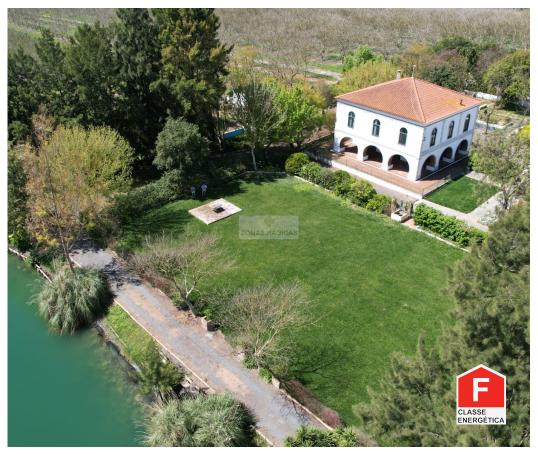

## Farm for sale in Alentejo with Approved tourist project (Ferreira do Alentejo)

With 9.25 hectares and an approved tourist project.

Recent project, taking advantage of the permitted area of tourist development, this Alentejo wonder, currently has approved the requalification of existing infrastructures for the creation of an excellent tourist project.

The center of the social area consists of a centenary house, of Arab design, surrounded by a luxuriant garden of native and exotic species, facing a lake with 15000 m2, where we can observe various types of aquatic birds and schools of giant carp.