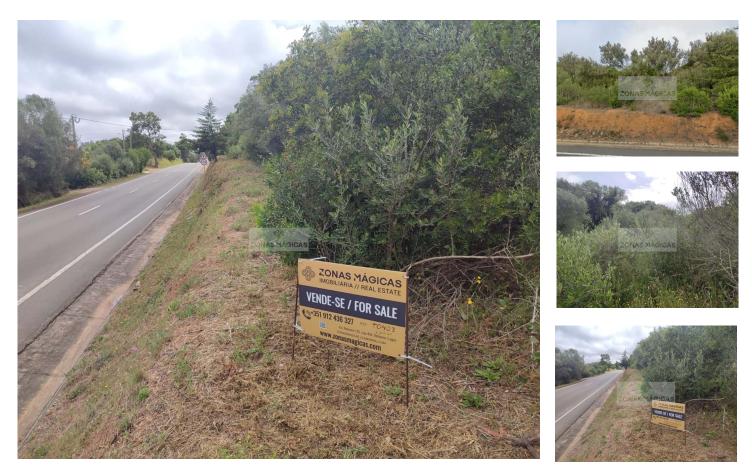

## Land next to the National Road 120

Agricultural land.

The real estate agency Zonas Mágicas will help you acquire this property, access to the N120, near Aljezur.

Discover this unique investment opportunity in Aljezur! This spacious and well-located plot is now available for purchase. With an area of 2250 m<sup>2</sup>.

Don't miss out on this opportunity, contact us today to learn more about this exceptional terrain!

It is located in an area with electricity, access to improve to the N120.

912436327 <sup>2</sup> antonior.zonasmagicas@gmail.com