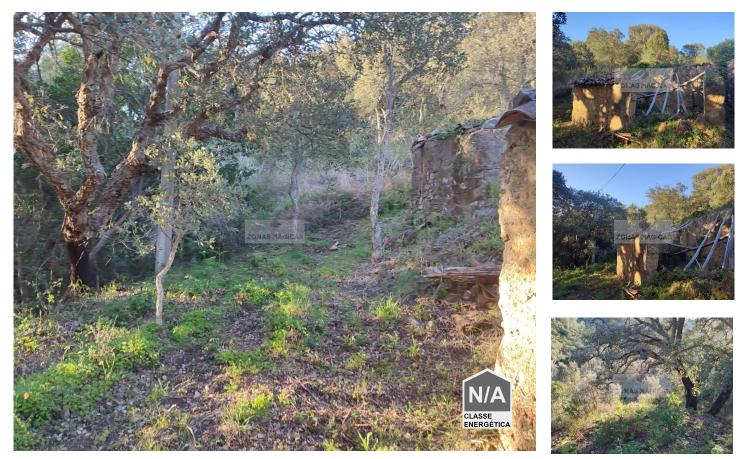

## **Ruin in Marmelete**

The Magic Areas has for you this fantastic property where you can build your country house.

Located in the Parish of Martelete, this property with feasibility of construction since it has a ruin that will allow the construction and expansion or reconstruction with a higher area.

Area with some trees such as cork oaks and strawberry trees.

You can do agriculture, in the area there is running water from mines and streams.

Electricity next to the ruin.

Access to improve.

912436327 <sup>2</sup> antonior.zonasmagicas@gmail.com

It will be a challenge to create a vehicle access, this is a property for open-minded people who are looking for a different place to live and accept challenges.

Magic zones and their agents are available to help you acquire this property.