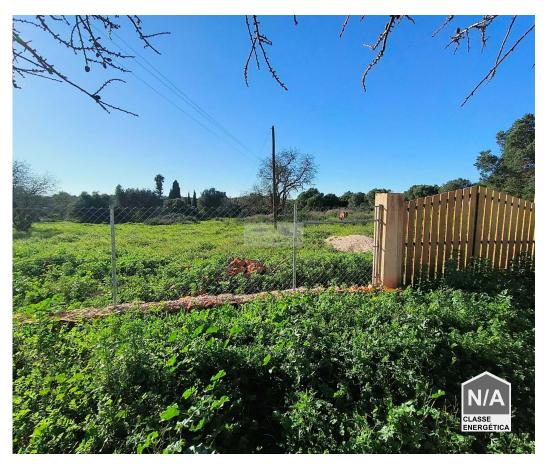

## **Rustic terrain at the College**

Rustic land, well located.

Access made of asphalt, completely fenced and with access gate.

In a small residential area 10 minutes from Lagos and its services.

Land with water borehole (which is being registered) and according to tests done the water is drinkable.

Although electricity runs through the property, there is still no connection.

MAGIC ZONES and their agents are at your disposal to help you acquire this magnificent Terrain.

João Santo

913389223 <sup>2</sup>