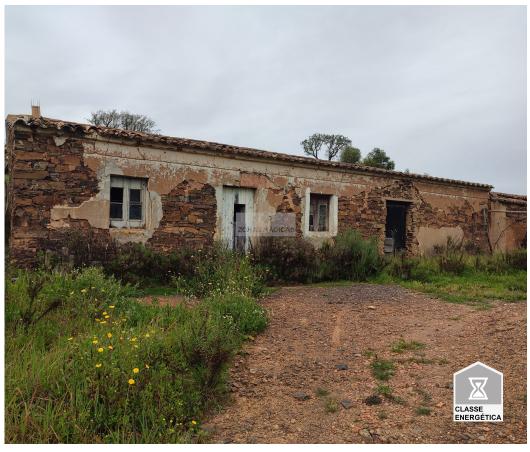

## Estate in ruins in Pincho, Vale Serva

Charming farmhouse located on the outskirts of Lagos, this is a place that exudes history and charm. With an impressive land area of 725500m2, this property is perfect for those looking for a peaceful getaway in the heart of nature. With a living area of 270m2, this farm offers numerous possibilities for transformation and customization. Energy certification is in process, ensuring that the property complies with the latest energy efficiency standards. This farm is truly unique and an unmissable investment opportunity. Contact us for more information on how to make this property your new dream getaway.

## **Property Features**

Built year: 1950
 Energetic certification: In process

António Ramos 912436327 <sup>2</sup>

antonior.zonasmagicas@gmail.com