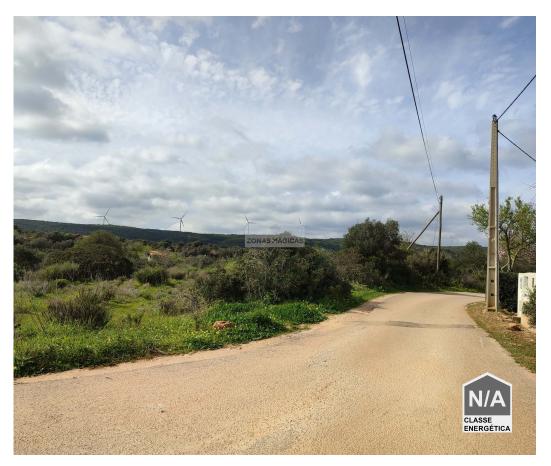

## Land in Barão de São João

Agricultural land in Barão de São João

This land is in a privileged location about 2 minutes by car from the charismatic Village of Barão de São João.

Access by paved path and mains water, telephone, and electricity pass at the far end of the property.

Land is not inserted in agricultural and ecological reserves.

Land with some trees and a slight valley in the middle.

Don't miss this opportunity! Book your visit now!

**António Ramos** 

912436327 2

antonior.zonasmagicas@gmail.com