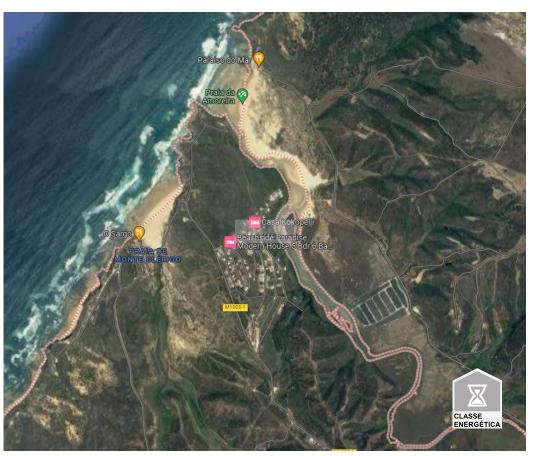

## Luxury 3 bedroom villa in Espartal (Aljezur)

New villa with finishes and luxury with unobstructed views over the mountains.

Project with a design different from the typical Algarve, this villa with three bedrooms where one of them is a Master suite, with all the desired comfort, Spa, Closet and a huge bathroom.

There is a multipurpose area, which can be converted into two more bedrooms or another leisure area.

Just 5 minutes from the beautiful beach of Monte Clérico and 10 minutes from the historic village of Aljezur.