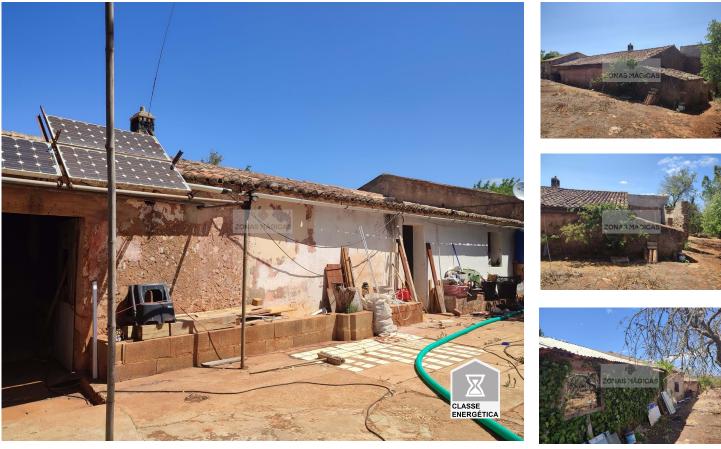

## Farm in Maranhão, Bensafrim, Lagos

Farm with urban housing, traditional built before 1951.

Composed of several rooms, with very old customary conditions, almost in ruins, in need of renovation works. Connection to non-existent infrastructure. (Only has a phone connection)

Attached to the house there is a threshing floor and large chicken coop.

This property harkens back to the traditions of the past with unique features such as its threshing floor and traditional wood oven.

A vast flat rustic area with enormous potential.

912436327<sup>2</sup> antonior.zonasmagicas@gmail.com

T +351 913 389 223 <sup>2</sup> · T +351 912 753 689 <sup>2</sup> · E zonasmagicas.lda@gmail.com Estrada Nacional 125 nº43A, Odiáxere AMI 15213