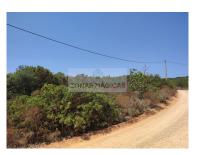

## Agricultural land in Várzea Grande in Barão de São João

Agricultural land in Várzea Grande in Barão de São João

Agricultural land in an area with water in the subsoil.

Electricity at the edge of the property at three points.

Access by dirt road.

Possibility of building an agricultural warehouse.

We present an impressive plot with a total area of 15480m2, located close to the beautiful city of Lagos and the golf course of Espiche.

Quiet place but close to the beautiful and picturesque village of Barão de São João and the golf course of Espiche.

Magic Zones and its agents are available to assist with the acquisition of this Land.