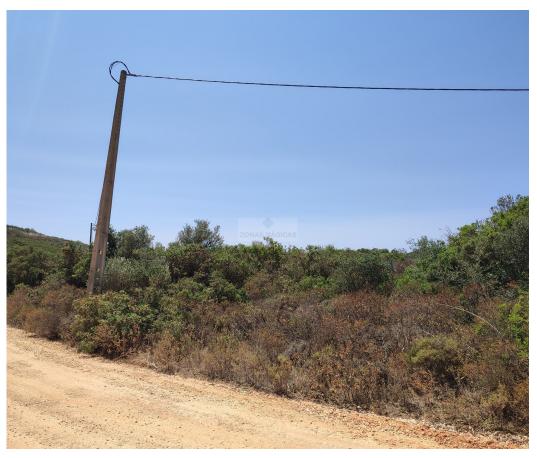

## Agricultural land in Várzea Grande in Barão de São João

Agricultural land in Várzea Grande in Barão de São João

Agricultural land in an area with water in the subsoil.

Electricity at the edge of the property at three points.

Access by dirt road.

Possibility of building an agricultural warehouse.

We present an impressive plot with a total area of 15480m2, located close to the beautiful city of Lagos and the golf course of Espiche.

Quiet place but close to the beautiful and picturesque village of Barão de São João and the golf course of Espiche.

Magic Zones and its agents are available to assist with the acquisition of this Land.