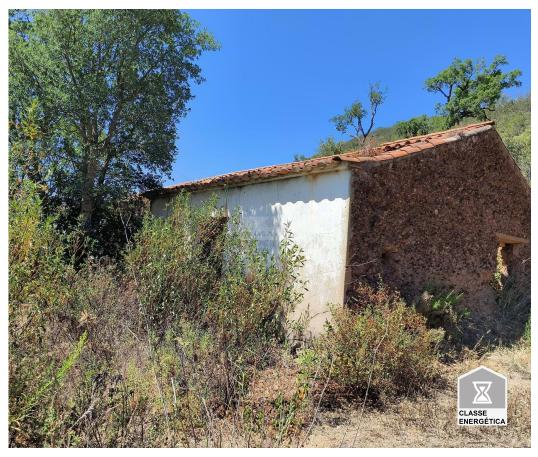

## Land with ruin in Aljezur

Land with ruin in Aljezur.

15 minutes from the village of Aljezur, this ruin prior to 1951 with an area of 141.5m2 duly certified by the Municipality of Aljezur, in a very private area and with unobstructed views.

There is electricity relatively close by, in an area of several streams and springs.

Access is good, and made on asphalt then becomes dirt for the extension of about 1 km.

There are numerous cork oaks on the grounds, as well as eucalyptus trees..