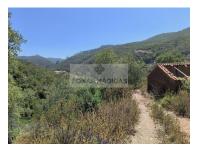

## Land with ruin in Aljezur

Land with ruin in Aljezur.

15 minutes from the village of Aljezur, this ruin prior to 1951 with an area of 141.5m2 duly certified by the Municipality of Aljezur, in a very private area and with unobstructed views.

There is electricity relatively close by, in an area of several streams and springs.

Access is good, and made on asphalt then becomes dirt for the extension of about 1 km.

There are numerous cork oaks on the grounds, as well as eucalyptus trees..