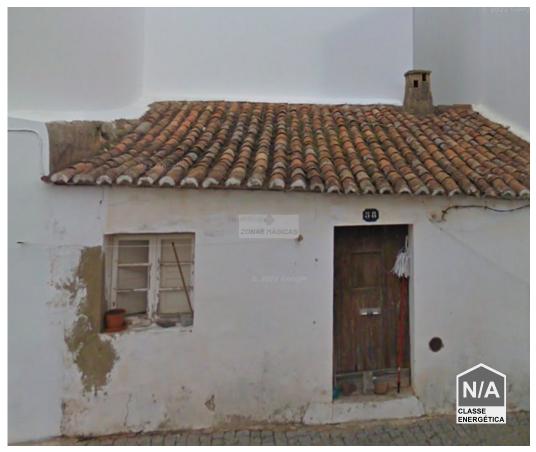

## **Ruin with Project Approved in Bensafrim**

Land with ruin and possibility of construction in Bensafrim.

In the charming village of Bensafrim, in the Algarve region of Portugal, is this incredible opportunity that is waiting for you to discover it.

Just a 15-minute drive from Lagos, this property is easily accessible and conveniently located.

This property has a total area of 90 square meters, with a ruin that can be used.

The property also offers the possibility of building a two-story house with a maximum area of 114 square meters, making it an ideal investment opportunity for those looking to create their dream home.