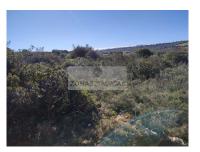

## Barão de São Miguel - Land

**35000** 

Land Area (m²)

108 000 €

(EUR €)

## Rustic land between Almadena and Barão de São Miguel

Rustic land between Almadena and Barão de São Miguel, with electricity relatively close.

Agricultural land not suitable for construction with good access by paved path.

Land with many stones on the surface that can be used

You can build an agricultural support warehouse of up to 30m2.

Good investment for agricultural project or photovoltaic farm.

Magic Zones and its agents are available to assist with the acquisition of this Land.