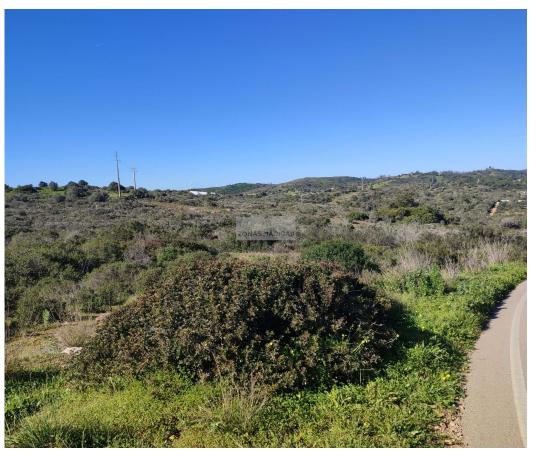

## Barão de São Miguel - Land

**35000** 

Land Area (m²)

108 000 €

(EUR €)

## Rustic land between Almadena and Barão de São Miguel

Rustic land between Almadena and Barão de São Miguel, with electricity relatively close.

Agricultural land not suitable for construction with good access by paved path.

Land with many stones on the surface that can be used

You can build an agricultural support warehouse of up to 30m2.

Good investment for agricultural project or photovoltaic farm.

Magic Zones and its agents are available to assist with the acquisition of this Land.