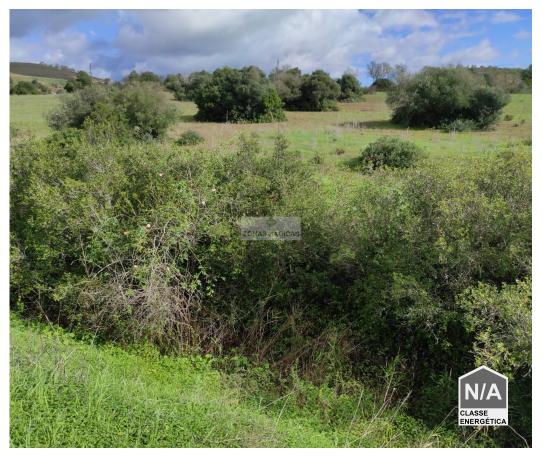

## **Rustico land in Odiaxere**

Rusticland with 26.440m², very fertile with access to water from the canal although limited.

Mains water and electricity very close.

Flat land, very good for agriculture or other related.