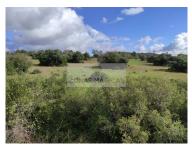

## **Rustico land in Odiaxere**

Rusticland with 26.440m², very fertile with access to water from the canal although limited.

Mains water and electricity very close.

Flat land, very good for agriculture or other related.