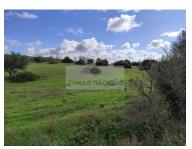

## **Rustico land in Odiaxere**

Rusticland with 26.440m², very fertile with access to water from the canal although limited.

Mains water and electricity very close.

Flat land, very good for agriculture or other related.