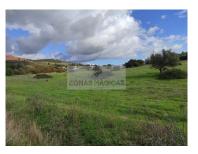

## **Rustico land in Odiaxere**

Rusticland with 26.440m², very fertile with access to water from the canal although limited.

Mains water and electricity very close.

Flat land, very good for agriculture or other related.