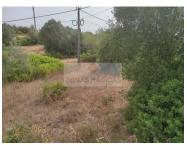

## Rustico land next to Palmares

Rusticland in Odiáxere.

Not Urbanizable, but with a lot of potential.

Located in one of the most sought after entrances in Lagos, this plot of 6020m<sup>2</sup>, has a very great potential for the future.

Although it has no water or electricity, it has access to electricity and electricity in the short metres.

Magic Zones and their agents are available to assist you in acquiring this magnificent land.

Mark your visit now!!