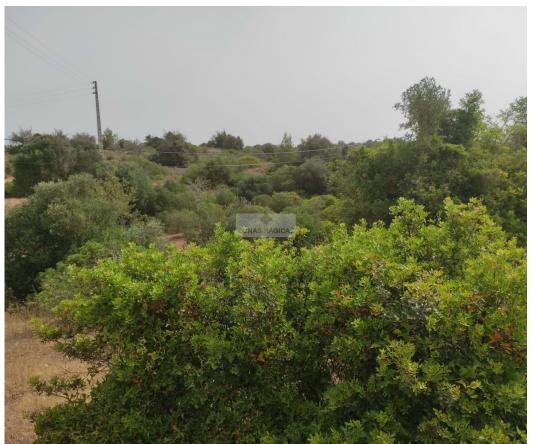

## Rustico land next to Palmares

Rusticland in Odiáxere.

Not Urbanizable, but with a lot of potential.

Located in one of the most sought after entrances in Lagos, this plot of 6020m<sup>2</sup>, has a very great potential for the future.

Although it has no water or electricity, it has access to electricity and electricity in the short metres.

Magic Zones and their agents are available to assist you in acquiring this magnificent land.

Mark your visit now!!