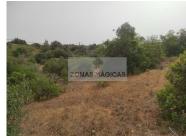

## Rustico land next to Palmares

Rusticland in Odiáxere.

Not Urbanizable, but with a lot of potential.

Located in one of the most sought after entrances in Lagos, this plot of 6020m<sup>2</sup>, has a very great potential for the future.

Although it has no water or electricity, it has access to electricity and electricity in the short metres.

Magic Zones and their agents are available to assist you in acquiring this magnificent land.

Mark your visit now!!