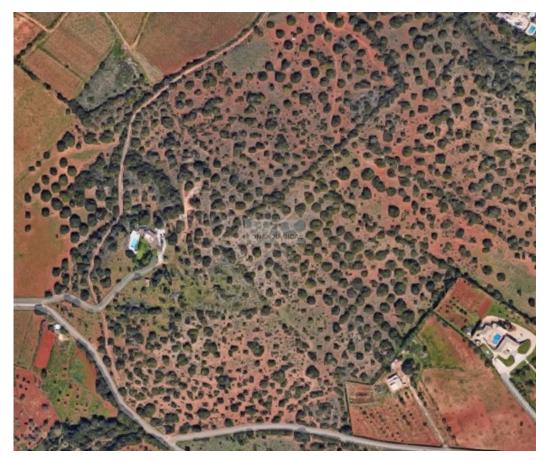

## **Rusticland in Lagos (Odiáxere)**

Land for Agriculture in Lagos.

João Santo

All Plan Land, with several fruit trees such as Fig Trees.

It has Agua do Canal in the extreme, as well as electricity very close.

Land for agriculture very close to the city, easy access.

Seen as a rustic land, it will be possible to place or build an agricultural support warehouse up to 30m<sup>2</sup>.

Magic Zones and their agents are available to assist you in acquiring this magnificent land.