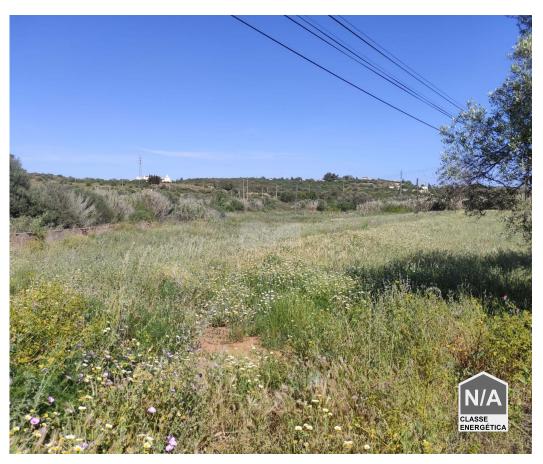

## **Rusticland in Lagos (College)**

Land for Agriculture in Lagos.

All Plan Land, with several fruit trees such as Figueiras, Laranjeiras, Pinheiros.

It has Agua da Rede very Close, as well as Electricity. It has a water stream, in which the lack of water is currently dry. There was an Irrigation Link directly to a neighbor hole, but over time the tubes are old and need to be replaced.

Land for agriculture very close to the city, easy access.

Seen as a rustic land, it will be possible to place or build an agricultural support warehouse up to 30m<sup>2</sup>.

**Ricardo Batista** 

912753689<sup>2</sup>