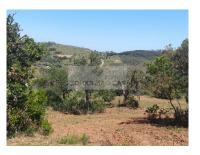

## 1.4ha land located in a beautiful valley with spectacular views

Land with 1.4 hectares with wetheads, medronheiros and some olive and wild pear trees. Optimal slope for a dam for irrigation and/or natural lake. Small garden storage house.