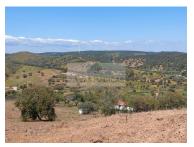

## 1.4ha land located in a beautiful valley with spectacular views

Land with 1.4 hectares with wetheads, medronheiros and some olive and wild pear trees. Optimal slope for a dam for irrigation and/or natural lake. Small garden storage house.