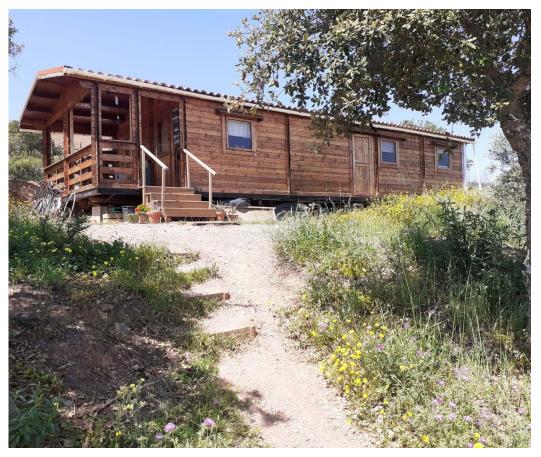

The wooden house with 5 years has 65m2 and consists of a kitchen, living room, 2 bedrooms, bathroom with bathtub, storage room and porch. At the moment, the bathroom is composed but there is the possibility of re-placing the toilet. The house is furnished, has electricity and water, so it is ready to live.

They are included in the value: solar panels and batteries, rainwater collection water tanks, stove with oven on top (per assemble), appliances (stove, washing machine, water heater and refrigerator), and garden materials (brush cutter, water pump and generator). Vicinity: