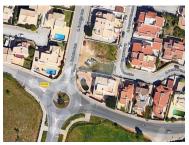

## **Urban Plot (Santa Maria) Lagos**

Urban Plot (Santa Maria) Lagos

Plot of urban land for the construction of a townhouse.

Located in an emblematic area of the city about 5 minutes from both the golf course (Boa vista Golfe) and the beaches (Dona Ana) and Porto de Mós.

Very good location and close to access to the A22 motorway.

Land with 300m2 with the possibility of construction of 240m2 ground floor and first floor and basement another 120m2 due to the unevenness from one street to the other.