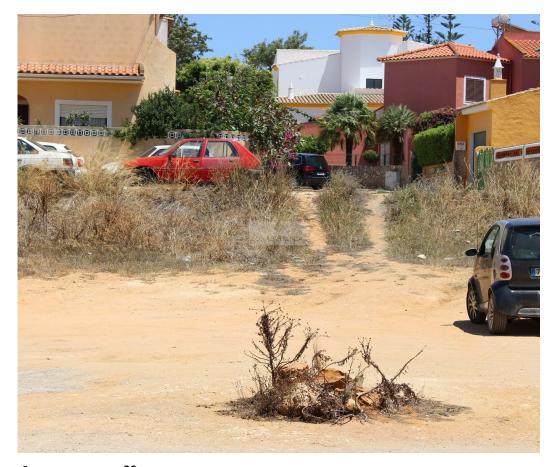

## **Urban Plot (Santa Maria) Lagos**

Urban Plot (Santa Maria) Lagos

Plot of urban land for the construction of a townhouse.

Located in an emblematic area of the city about 5 minutes from both the golf course (Boa vista Golfe) and the beaches (Dona Ana) and Porto de Mós.

Very good location and close to access to the A22 motorway.

Land with 300m2 with the possibility of construction of 240m2 ground floor and first floor and basement another 120m2 due to the unevenness from one street to the other.