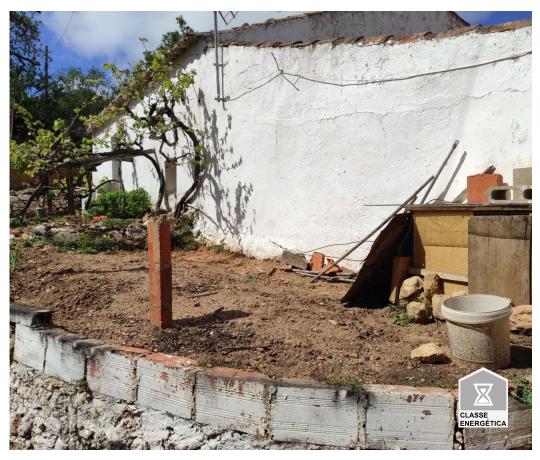

## Land with Ruin in Lagos

Excellent opportunity.

Land with 640m<sup>2</sup>, with a ruin prior to 1951 with 56m<sup>2</sup> + 56m<sup>2</sup> in need of renovations.

Located in a quiet area, it also has plenty of land for agriculture where it already has several fruit trees such as fig trees, vines, etc.

It has mains water and electricity.

Very interesting land with a lot of potential for a project for own housing or to monetize.

Magic Zones and their agents are available to assist you in acquiring this magnificent ruin.