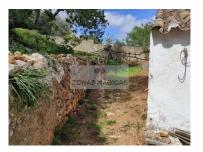

## Land with Ruin in Lagos

Excellent opportunity.

Land with 640m<sup>2</sup>, with a ruin prior to 1951 with 56m<sup>2</sup> + 56m<sup>2</sup> in need of renovations.

Located in a quiet area, it also has plenty of land for agriculture where it already has several fruit trees such as fig trees, vines, etc.

It has mains water and electricity.

Very interesting land with a lot of potential for a project for own housing or to monetize.

Magic Zones and their agents are available to assist you in acquiring this magnificent ruin.