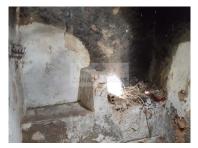

## Land with Ruin in Lagos

Excellent opportunity.

Land with 640m<sup>2</sup>, with a ruin prior to 1951 with 56m<sup>2</sup> + 56m<sup>2</sup> in need of renovations.

Located in a quiet area, it also has plenty of land for agriculture where it already has several fruit trees such as fig trees, vines, etc.

## **Property Features**

• Built year: 1951

Central location

Terrace

• Energetic certification: In process

Ricardo Batista 912753689 <sup>2</sup>

ricardob.zonasmagicas@gmail.com

T +351 913 389 223 <sup>2</sup> · T +351 912 753 689 <sup>2</sup> · E zonasmagicas.lda@gmail.com Estrada Nacional 125 nº43A, Odiáxere AMI 15213