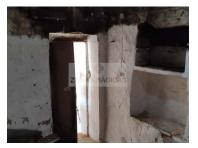

## Land with Ruin in Lagos

Excellent opportunity.

Land with 640m<sup>2</sup>, with a ruin prior to 1951 with 56m<sup>2</sup> + 56m<sup>2</sup> in need of renovations.

Located in a quiet area, it also has plenty of land for agriculture where it already has several fruit trees such as fig trees, vines, etc.

## **Property Features**

• Built year: 1951

Central location

Terrace

• Energetic certification: In process

Ricardo Batista 912753689 <sup>2</sup>

ricardob.zonasmagicas@gmail.com

T +351 913 389 223 <sup>2</sup> · T +351 912 753 689 <sup>2</sup> · E zonasmagicas.lda@gmail.com Estrada Nacional 125 nº43A, Odiáxere AMI 15213