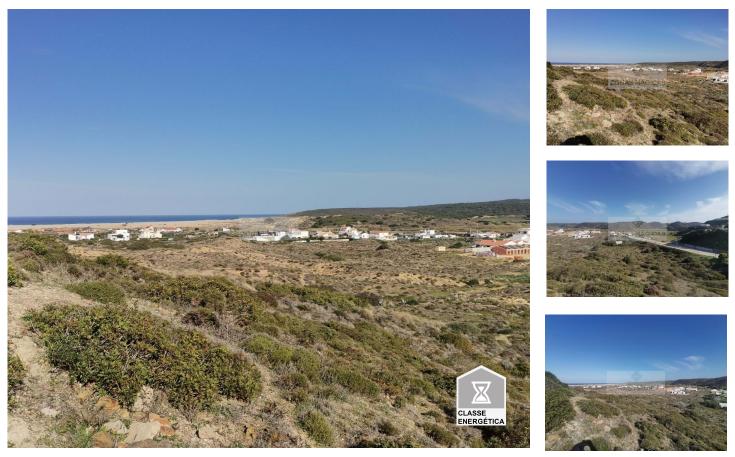

## **Urban Land (Carrapateira)**

Urban Land, With sea view.

Located in the center of Carrapateira, next to the mill, urban land with a total area of 199 m<sup>2</sup>, with a gross construction area of 261 m<sup>2</sup>, with approved project

, Close to local shops and just 5 minutes from Amado beach, considered one of the best Portuguese beaches for surfing.

Magic Zones and its agents are available to assist you in the acquisition of this magnificent land.