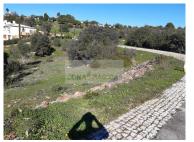

## **Mexilhoeira Grande - Land**

225 000 € (EUR €)

Urban Plot in Vale da Ribeira

Plot of urban land with construction feasibility for a villa up to 360 m² of construction on 2 floors, with swimming pool.