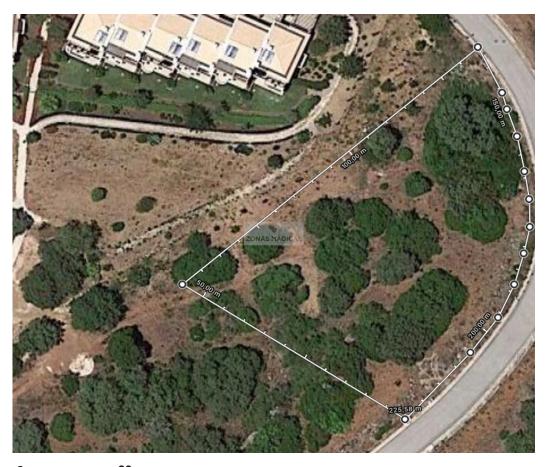

## **Mexilhoeira Grande - Land**

225 000 € (EUR €)

Urban Plot in Vale da Ribeira

Plot of urban land with construction feasibility for a villa up to 360 m² of construction on 2 floors, with swimming pool.