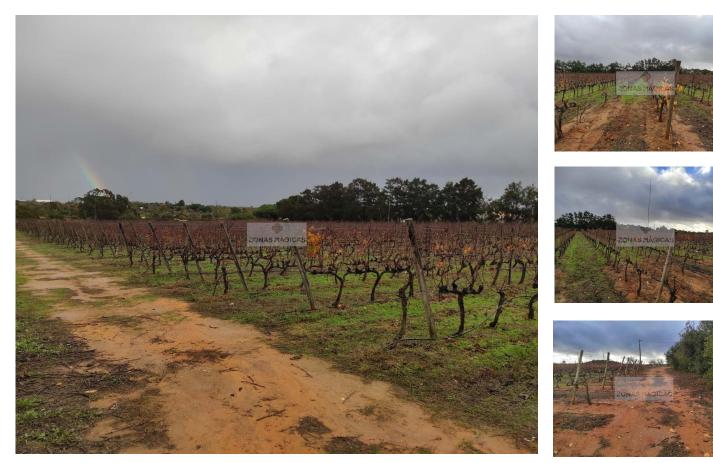

## **Rusticland (With vineyard exploration)**

Rustic land with 30,000m<sup>2</sup>, with 25,000m<sup>2</sup> of vineyard.

Agriculture support warehouse with 25m<sup>2</sup>, Borehole, Electricity. Vineyard very well cared for, land with excellent access.

In the last harvest, 15 Tons of various types of Grape were harvested. Magic Zones and their agents are available to help you acquire this magnificent property!

Mark your visit now!!

**Ricardo Batista** 