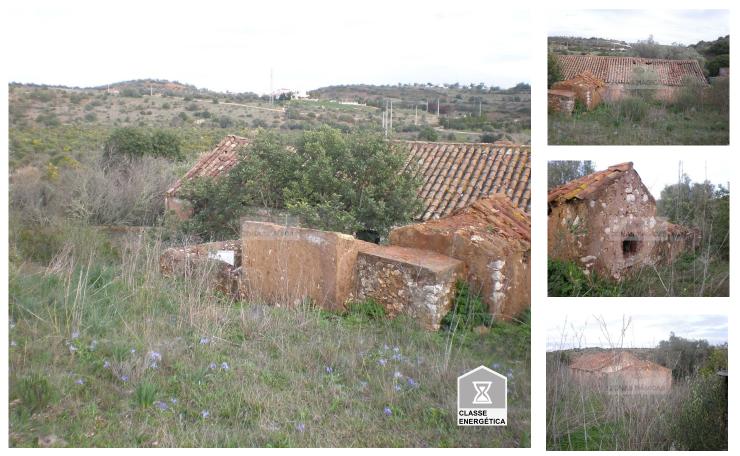

## Land With Approved Project in Lagos (College)

Rustic land with approved project and with all licenses for reconstruction and expansion of 2 ruins, swimming pool and rehabilitation of the floor to support the social area of the house. The terrain has a slight slope on it at the top and flat.

the main building (housing) will be a villa with 5 bedrooms with private bathrooms, living room and kitchen, with about 186m2 of construction

- the second building of 2 floors (warehouse) will remain as a warehouse, being the ground floor the warehouse and the upper floor the storage area, with about 57m2 on each floor.

Total Plot Area :13000m<sup>2</sup>.

Ruins built before 1951,

913389223 <sup>2</sup> grupo.zonasmagicas@gmail.com

T +351 913 389 223 <sup>2</sup> · T +351 912 753 689 <sup>2</sup> · E zonasmagicas.lda@gmail.com Estrada Nacional 125 nº43A, Odiáxere AMI 15213

<sup>1</sup> (Call to national fixed network) | <sup>2</sup> (Call to national mobile network)

It has the advantage of a well with water in need of some maintenance.

Electricity, mains water and telephone next to the ground and good access.