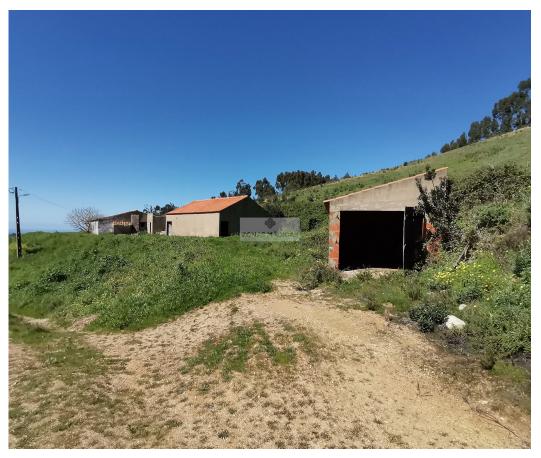

## Land with 70ha and ruin of 300m<sup>2</sup> in Marmelete

Land of 70 hectares and ruins total of 300m<sup>2</sup> (covered area of 173.1m<sup>2</sup> and the rest for storage and annexes), located in Marmelete, Monchique.

This property consists of urban building intended for housing with four rooms and kitchen, which needs to be rebuilt and 2 more storage rooms and 2 warehouses. A rich land with 2 dams, a spring, electricity, a water tank with 30,000Lts, 55ha of pine trees and some flat areas great for agriculture.

The property has sea views, good access, 500m of tarmac road, secluded but with neighborhood 3min (center of Marmelete).

It is 10min from Aljezur and 20min from Lagos or Portimão.

João Santo

913389223 ²

grupo.zonasmagicas@gmail.com