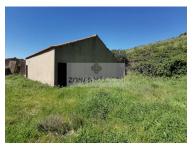

## Land with 70ha and ruin of 300m<sup>2</sup> in Marmelete

Land of 70 hectares and ruins total of 300m<sup>2</sup> (covered area of 173.1m<sup>2</sup> and the rest for storage and annexes), located in Marmelete, Monchique.

This property consists of urban building intended for housing with four rooms and kitchen, which needs to be rebuilt and 2 more storage rooms and 2 warehouses. A rich land with 2 dams, a spring, electricity, a water tank with 30,000Lts, 55ha of pine trees and some flat areas great for agriculture.