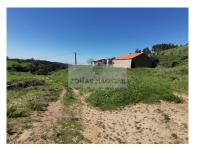

## Land with 70ha and ruin of 300m<sup>2</sup> in Marmelete

Land of 70 hectares and ruins total of 300m<sup>2</sup> (covered area of 173.1m<sup>2</sup> and the rest for storage and annexes), located in Marmelete, Monchique.

The property has sea views, good access, 500m of tarmac road, secluded but with neighborhood 3min (center of Marmelete).

It is 10min from Aljezur and 20min from Lagos or Portimão.

João Santo

913389223 ²

grupo.zonasmagicas@gmail.com