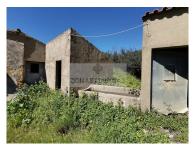

## Land with 70ha and ruin of 300m<sup>2</sup> in Marmelete

Land of 70 hectares and ruins total of 300m<sup>2</sup> (covered area of 173.1m<sup>2</sup> and the rest for storage and annexes), located in Marmelete, Monchique.

This property consists of urban building intended for housing with four rooms and kitchen, which needs to be rebuilt and 2 more storage rooms and 2 warehouses. A rich land with 2 dams, a spring, electricity, a water tank with 30,000Lts, 55ha of pine trees and some flat areas great for agriculture.