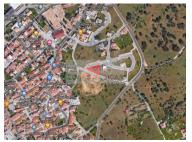

## Land for construction with sea view

Land located in Mexilhoeira Grande, with 236m<sup>2</sup> of total area and 170m<sup>2</sup> of construction area (divided into 2 floors 100m<sup>2</sup> + 70m<sup>2</sup>). Allows the construction of 1 villa.