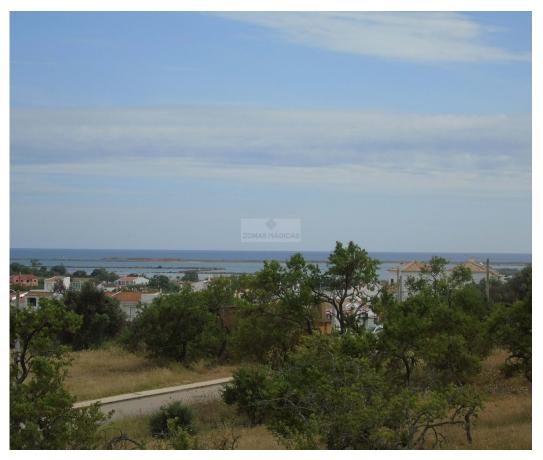

## Land for construction with sea view

Land located in Mexilhoeira Grande, with 236m<sup>2</sup> of total area and 170m<sup>2</sup> of construction area (divided into 2 floors 100m<sup>2</sup> + 70m<sup>2</sup>). Allows the construction of 1 villa.

Soli quiet area, only with villas, excellent to build your own permanent housing, 10 min from the city of Portimão and all services.

HAS SEA VIEW.

Mmary your visit now!

T +351 913 389 223 <sup>2</sup> · T +351 912 753 689 <sup>2</sup> · E zonasmagicas.lda@gmail.com Estrada Nacional 125 nº43A, Odiáxere AMI 15213