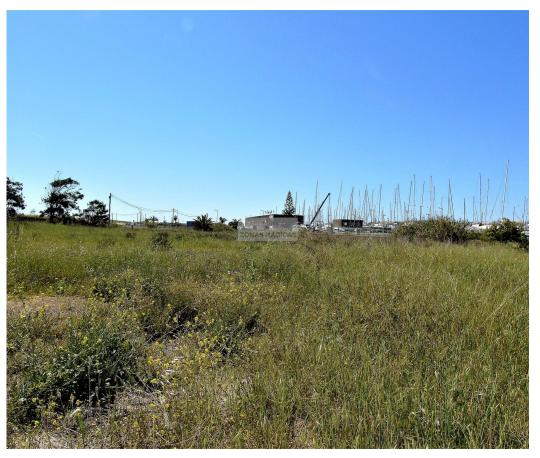

## São Gonçalo de Lagos - Land

Area (m²)

Land Area (m²)

**750 000 €** (EUR €)

## Land in Meia Praia for commercial construction

Land for construction, located in Meia Praia with 3,830 m² that allows construction for commercial purposes.

with enormous potential, it is close to the bus station, the school and the marina of Lagos. with large areas This terrain is an excellent investment opportunity.